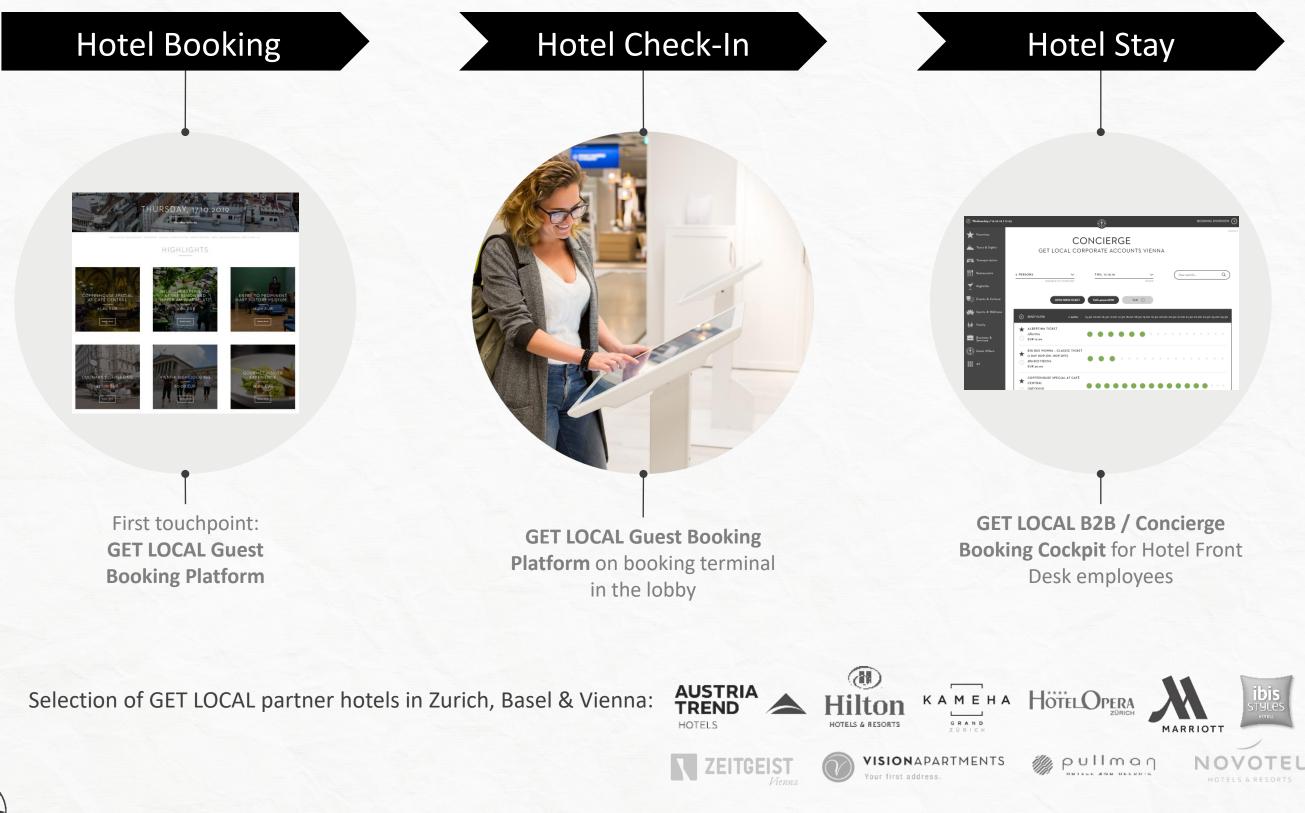

### A DIGITAL BOOKING TOOL FOR HOTELS FOR EVERY STEP OF THE CUSTOMER JOURNEY

### Discover The City

|                                                            | BOOKING OVERVIEW        |
|------------------------------------------------------------|-------------------------|
| RGE<br>ccounts vienna                                      | LOSOVT                  |
| * YHEN                                                     | ۹)                      |
| EAN ()                                                     |                         |
| aa 17.30 18.00 18.30 19.00 19.30 20.00 20.30 21.00 21.30 2 | 23.00 23.30 23.00 23.30 |
| • • • • • • • • • •                                        | * * * *                 |
|                                                            | × × × ×                 |
|                                                            | • * * *                 |
|                                                            |                         |

Mobile device with **GET LOCAL Guest Booking** Platform

21 HOTEL SCHWEIZERHOF BASEL

| $\otimes$                               |       |      |       |       | SBB TICKETS |  |
|-----------------------------------------|-------|------|-------|-------|-------------|--|
| 0.00<br>rsons V                         | earch | 9    | CLEAR | воон  | ( TAXI NOW  |  |
|                                         |       |      |       |       |             |  |
|                                         | -     |      |       |       |             |  |
| A T T T T T T T T T T T T T T T T T T T |       |      |       |       |             |  |
| NG 3. RANG                              |       |      |       |       |             |  |
| 18:00                                   | 18:30 | 19:0 | 00    | 19:30 | >           |  |