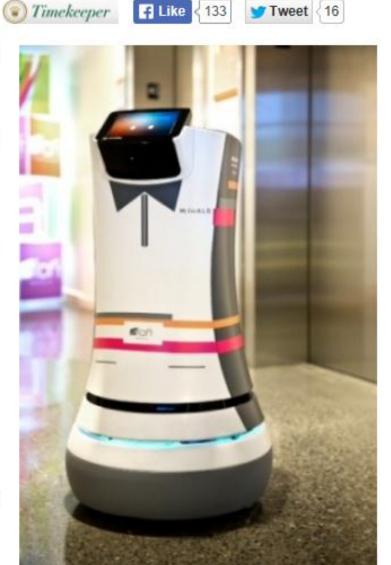

J.J.C.

STARWOOD HOTELS is rolling out a robot to help fulfil room-service requests for its guests. The butler known as a "botlr" is being tested in its Cupertino hotel in Silicon Valley (naturally) with a view to expanding its presence worldwide. Botlrs come complete with bow ties and resemble a cutesy cross between Disney's Wall-E and R2-D2 from Star Wars. As well as having novelty value, they are capable of delivering room-service orders by navigating lifts and corridors before dialling the occupant's room number to announce their arrival.

Unions, fearing for members' jobs, have taken a dim view. One denounced Botlrs as gimmicky and unable to offer the human touch or level of service that a real person can provide. On the other hand Botlrs could singlehandedly dispense with the often



awkward and always costly practice of tipping room-service staff. It is true they lack the human touch. But then again they won't hover around your room showing you how the television, curtains, shower and telephone work until you peel off a five dollar bill to regain your privacy. All that a Botlr asks for a tip is a tweeted thank you, and it is unlikely that it will bemoan your miserliness if you don't comply.



## What is service & product innovation?

Maybe a combination of the following areas:

- People
- Organizations
- ☐ Data (Big data)
- □ Technology



## The Guest



Mypage The guest's personal page

IT | EN | DE | FR |

LOGOUT

BOOK

Davide Bernasconi



HOME | VISIT LUGANO | HOW TO REACH US | A GIFT TO A FRIEND | ▼ BEST RATES GUARANTEE Verisign secured Check other of 10/10/2