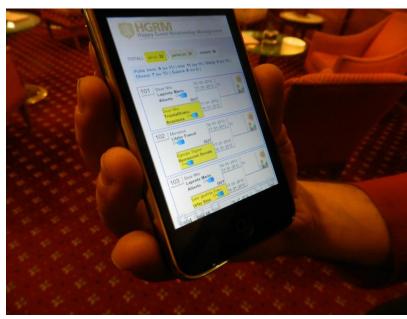

## Does it look familiar?

Filter Arrival Date=13/12/12

## Does it look familiar?

| 0                     |                                           | Hotel Lugano Dante, Lug | ano    |          |          | 13/12/12 |
|-----------------------|-------------------------------------------|-------------------------|--------|----------|----------|----------|
| district transmission | ST .                                      | Pulizia Camere          |        |          |          | 10:43    |
|                       | O. C. |                         |        |          |          |          |
| Camera                | Cliente                                   | Partenza<br>40/40/40    | Adults | Children |          |          |
| 101                   | Venier, Glauco                            | 16/12/12                | 1      | 0        | 12/12/12 |          |
| 102                   | losib, Daniel                             | 13/12/12                | 1      | 0        | 11/12/12 |          |
| 104                   | Botezan, Aurel                            | 13/12/12                | 1      | 0        | 10/12/12 |          |
| 107                   | Reboh, Michel                             | 14/12/12                | 1      | 0        | 11/12/12 |          |
| 109                   | Valle, Pietro Luigi                       | 14/12/12                | 1      | 0        | 12/12/12 |          |
| 130                   | Emirsoy, Muhsin                           | 15/12/12                | 2      | 0        | 11/12/12 |          |
| 131                   | Amerio, Stefano                           | 16/12/12                | 1      | 0        | 12/12/12 |          |
| 134                   | Maccio, Davide                            | 14/12/12                | 1      | 0        | 10/12/12 |          |
| 203                   | Höglund, Andreas                          | 14/12/12                | 1      | 0        | 02/12/12 |          |
| 204                   | Battistella, Primarosa                    | 14/12/12                | 1      | 0        | 11/12/12 |          |
| 208                   | Schwägerl, Mariejeanne                    | 14/12/12                | 1      | 0        | 13/12/12 |          |
| 209                   | Kwon, Seong Hee                           | 14/12/12                | 2      | 0        | 06/12/12 |          |
| 210                   | Mcleod, Alejandra                         | 14/12/12                | 2      | 0        | 12/12/12 |          |
| 211                   | Mcleod, Alejandra                         | 14/12/12                | 2      | 0        | 12/12/12 |          |
| 230                   | Rovaris, Gualtiero                        | 13/12/12                | 2      | 0        | 12/12/12 |          |
| 231                   | Lucignano, Francesco                      | 13/12/12                | 1      | 0        | 11/12/12 |          |
| 233                   | Batkin, Marc V                            | 14/12/12                | 1      | 0        | 05/12/12 |          |
| 301                   | Sartori, Laura                            | 24/12/12                | 1      | 0        | 10/12/12 |          |
| 302                   | Berg, Joans                               | 14/12/12                | 1      | 0        | 02/12/12 |          |
| 305                   | Bardocci, Giovanni                        | 14/12/12                | 2      | 0        | 12/12/12 |          |
| 307                   | Sette, Andrea                             | 14/12/12                | 1      | 0        | 12/12/12 |          |
| 312                   | Popa, Aurel                               | 13/12/12                | 1      | 0        | 10/12/12 |          |
| 330                   | Arata, Gianmario                          | 14/12/12                | 1      | 0        | 10/12/12 |          |
| 331                   | Pesce, Maurizio                           | 14/12/12                | 1      | 0        | 12/12/12 |          |
| 332                   | Pesce, Stefania                           | 14/12/12                | 1      | 0        | 12/12/12 |          |
| 333                   | Sullivan, Mark S                          | 14/12/12                | 1      | 0        | 08/12/12 |          |
| 334                   | Dellepiane, Alberto                       | 13/12/12                | 2      | 0        | 11/12/12 |          |
| 336                   | Bianchi, Nicola Antonio                   | 13/12/12                | 1      | 0        | 10/12/12 |          |
| 401                   | Eriksson-Hynynen, Kerstin                 | 14/12/12                | 1      | 0        | 02/12/12 |          |
| 402                   | Lind, Fredric                             | 14/12/12                | 1      | 0        | 02/12/12 |          |
| 403                   | Munoz, David                              | 14/12/12                | 1      | 0        | 10/12/12 |          |
| 404                   | Crihalmeanu, Dan Sebastian                |                         | 1      | 0        | 11/12/12 |          |
| 407                   | Monti, Massimo                            | 14/12/12                | 1      | 0        | 12/12/12 |          |
| 410                   | Gesing, Klaus                             | 16/12/12                | 1      | 0        | 12/12/12 |          |
| 411                   | Giambrone, David Paul                     | 14/12/12                | 1      | 0        | 05/12/12 |          |
| 414                   | Patrizio, Anthony                         | 14/12/12                | 1      | 0        | 05/12/12 |          |
| 431                   | Stein, Rita                               | 14/12/12                | 1      | 0        | 09/12/12 |          |
| 433                   | Cassagne, Renee Jean                      | 14/12/12                | 1      | 0        | 09/12/12 |          |
| 435                   | Holliger, Heinz                           | 15/12/12                | 1      | 0        | 10/12/12 |          |
| 436                   | Shymko, Yevgen                            | 13/12/12                | 2      | 0        | 12/12/12 |          |
| 502                   | Holm, Kristin                             | 14/12/12                | 1      | 0        | 02/12/12 |          |
| 503                   | Eicher, Manfred                           | 14/12/12                | 1      | 0        | 12/12/12 |          |
| 505                   | Monti, Massimo                            | 14/12/12                | 1      | 0        | 12/12/12 |          |
| F 4 7                 | 100 materia Blanca                        | 4044040                 | 4      |          | 404040   |          |