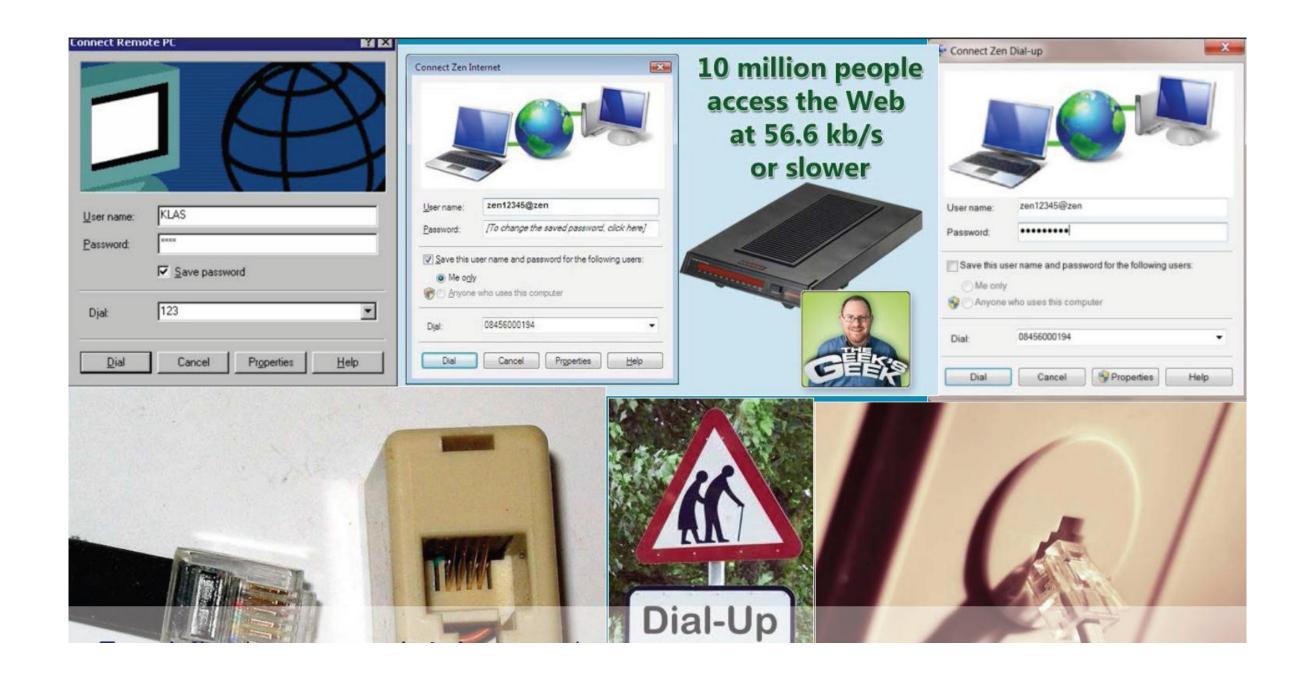

# Lets' have a look into the past...

1984 - 1990

Late 80s

| 102 F                     | 2020         | 10 10             | - cold                                                         |
|---------------------------|--------------|-------------------|----------------------------------------------------------------|
| VARNELLI 43120            | 202 F VOLP   | E 4540            | 302 F THATTALI /* 43 / OLSEN 4 152                             |
| 101 X AUTSTA /G 4 MID     | 2015         | ERUM / 0 KING     | 304 F CHITAPPINI / * 4 = 35 401 X DI 20640 41 39               |
| 106 F   IESARI 46 40      | 206 F FERS   | ERWAY /0 4 4 64   | 306 F LANDI /* 1/2 185 406 M COLIGNATE 1/4/160                 |
| 108 XX TRISOLED /9 2 W/66 | 205 M DINOS  | ( ) For the land  | 305 XX CHANDRA / X 8 3 50 105 M 2460 11 165                    |
| 110 XX DI GIOIA /G 2 466  | 210 M 7 R    | JULY / 6 12/18/61 | 310 M TACALUSO /* 91/3 50 -110 MX SERIA /* 1/3 75              |
| 112 M ALFONSO /G 2 16     | 212.M RUT    | 11 1 1            | 312 M   PANUVE / * 1 3 50 412 MX REVEOL / * 1 3 50             |
| 14 X                      | 214 M TANK   | - (0) 14 14 100   | 314 M ADDENATO X P 3 50 M                                      |
| 16 M                      | 216 M TASE   | 11 100            | 316 M VIOLANO / # 19 3 50 Frotale camere                       |
| 18M WRILLI /A PINGO       | 218 M   716A | 7 11 12           | 318 M CATIPANA / X P 3 50                                      |
| 20 M, COOPERPUL PINISO    | 220 M P 124  | 1 /6 2 14 100     | (-DOARD)                                                       |
| 22 XX COOPERPUL 12 1150   | 222 XX CIPIT | ELLO / G PINB     |                                                                |
| AXITED /G MALIS           | 224F PRO     | Sec / 6 14/14/4   | 2 1 2                                                          |
| I TROUGHEUT / OF IT I'S   | 226 F   PROF | 0100 /6 HWW       | 3 326 F DUCA / * 1 3 35 In frigo bar non raffredda  hidet mans |
| OF DE NITTS / G MAP       | BAR          | B B               | luci d'ingresso non vanno                                      |
| 8XX BIRARDI /6 2 466      | 228 XX       | DING / 6 AMP      | + LETINO MANCATU STANCE                                        |