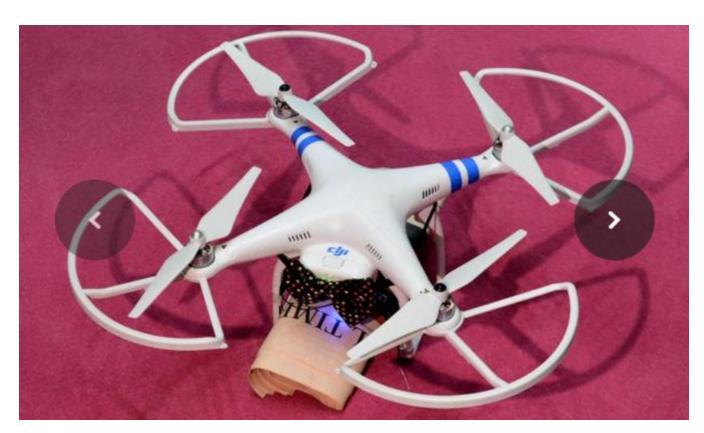

| Di Fante, Marco        | 265.50      | DBL      | DBL           | BAR                    | 14/12/12       | 1      | 0        |

Page 1 of 2 stampacestini



# From the Reservation...

... to the Guest Relationship





# The HGRM experience





# What is service & product innovation?



## Is this the future of Hospitality?







## Is this customer service?

#### Robotic hotel staff

## A byte to eat

Aug 20th 2014, 10:44 by J.J.C.

STARWOOD HOTELS is rolling out a robot to help fulfil room-service requests for its guests. The butler known as a "botlr" is being tested in its Cupertino hotel in Silicon Valley (naturally) with a view to expanding its presence worldwide. Botlrs come complete with bow ties and resemble a cutesy cross between Disney's Wall-E and R2-D2 from Star Wars. As well as having novelty value, they are capable of delivering room-service orders by navigating lifts and corridors before dialling the occupant's room number to announce their arrival.

Unions, fearing for members' jobs, have taken a dim view. One denounced Botlrs as gimmicky and unable to offer the human touch or level of service