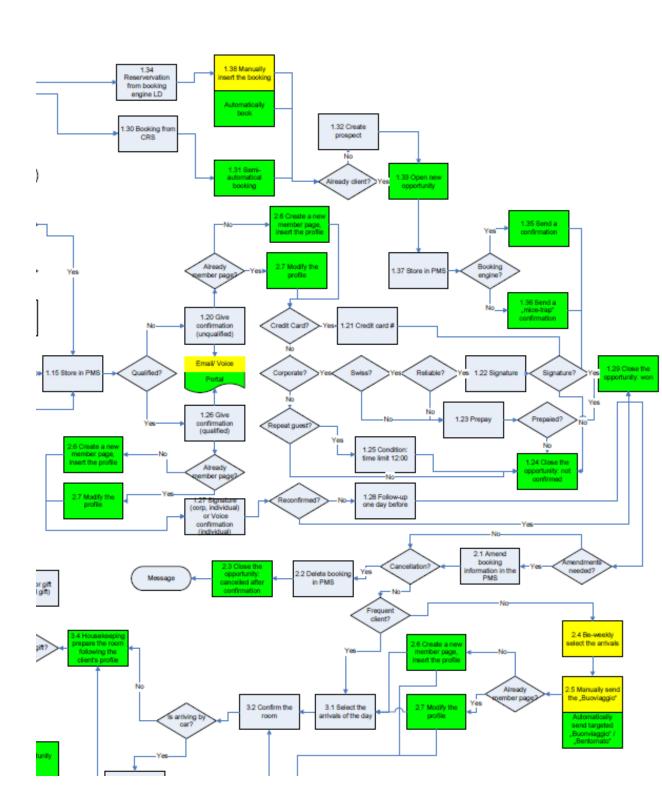

gorie >

CHF 235 CHF 210

Jetzt buchen





Best Western Hotel Bern ★★★★ 🍰 ♡ 211

Gut 7.8

CHF 255 CHF 225

Es sieht sich gerade 1 Person dieses Hotel an.

Letzte Buchung: vor 3 Stunden

Economy Einzelzimmer Wir haben noch 2 Zimmer!

5 weitere Zimmerkategorien >

Jetzt buchen

Ergebnis von 455 Bewertungen





In the era of commoditization, there's a dramatic need to improve Guest Satisfaction and grow Customer Loyalty



# The answer

Guest Experience
constitutes today a
very important factor when
choosing a hotel,
often before
location and price.



# focus on Guest Experience







# Guest Experience

is made by hundreds of thousands of interactions





# Guest Experience happens:

- ✓ anytime
- ✓ anywhere
- ✓ anyway

with no precise rules

and even one single service failure can...







Maintenance



Reservations



Reception



Housekeeping



Welcome





Breakfast



Sales & Revenue



Bar



Marketing



# Experience

co-creation



A work system that brings staff and guest together so that they can engage in value co-creation



# Hotel operations: where are we now?



## Does it look familiar?





Filter Arrival Date=13/12/12

## Does it look familiar?

| 0                     |                                           | Hotel Lugano Dante, Lug | ano    |          |          | 13/12/12 |
|-----------------------|-------------------------------------------|-------------------------|--------|----------|----------|----------|
| district transmission | ST .                                      | Pulizia Camere          |        |          |          | 10:43