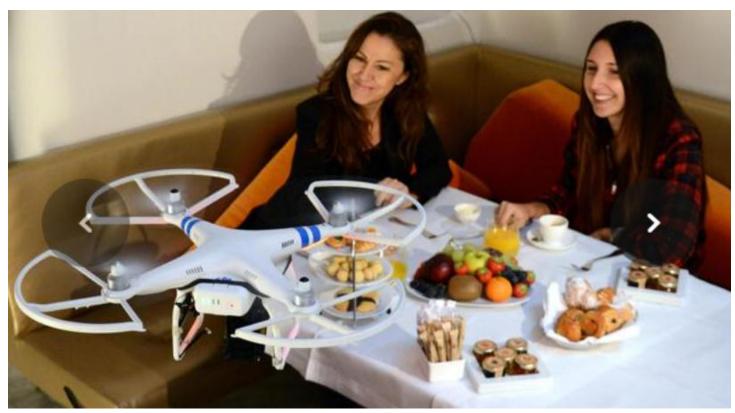

| Di Fante, Marco        | 265.50      | DBL      | DBL           | BAR                    | 14/12/12       | 1      | 0        |

Page 1 of 2 stampacestini



# From the Reservation...

... to the Guest Relationship





# The HGRM experience





# What is service & product innovation?



## Is this the future of Hospitality?







## Is this customer service?

#### Robotic hotel staff

## A byte to eat

Aug 20th 2014, 10:44 by J.J.C.

STARWOOD HOTELS is rolling out a robot to help fulfil room-service requests for its guests. The butler known as a "botlr" is being tested in its Cupertino hotel in Silicon Valley (naturally) with a view to expanding its presence worldwide. Botlrs come complete with bow ties and resemble a cutesy cross between Disney's Wall-E and R2-D2 from Star Wars. As well as having novelty value, they are capable of delivering room-service orders by navigating lifts and corridors before dialling the occupant's room number to announce their arrival.

Unions, fearing for members' jobs, have taken a dim view. One denounced Botlrs as gimmicky and unable to offer the human touch or level of service t