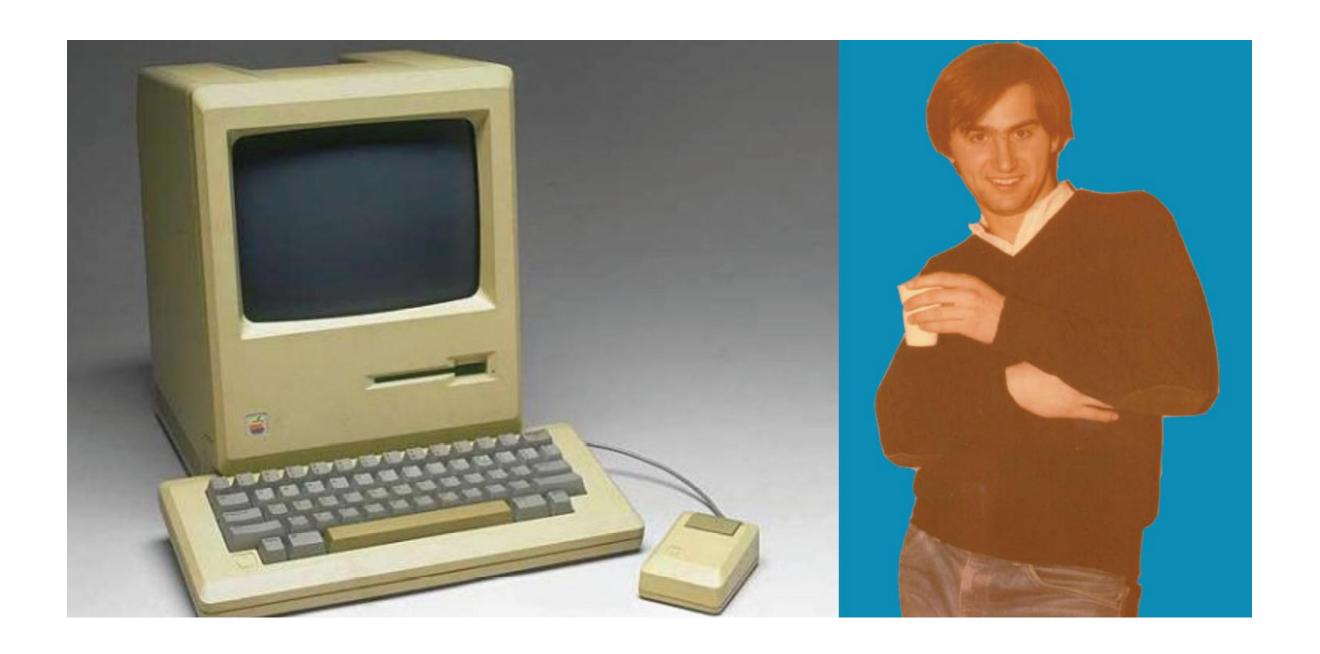

# Lets' have a look into the past...

1984 - 1990

Late 80s

| 102 F                     | 2020         | 10 10             | - cold                                                         |
|---------------------------|--------------|-------------------|----------------------------------------------------------------|
| VARNELLI 43120            | 202 F VOLP   | E 4540            | 302 F THATTALI /* 43 / OLSEN 4 152                             |
| 101 X AUTSTA /G 4 MID     | 2015         | ERUM / 0 KING     | 304 F CHITAPPINI / * 4 = 35 401 X DI 20640 41 39               |
| 106 F   IESARI 46 40      | 206 F FERS   | ERWAY /0 4 4 64   | 306 F LANDI /* 1/2 185 406 M COLIGNATE 1/4/160                 |
| 108 XX TRISOLED /9 2 W/66 | 205 M DINOS  | ( ) For the land  | 305 XX CHANDRA / X 8 3 50 105 M 2460 11 165                    |
| 110 XX DI GIOIA /G 2 466  | 210 M 7 R    | JULY / 6 12/18/61 | 310 M TACALUSO /* 91/3 50 -110 MX SERIA /* 1/3 75              |
| 112 M ALFONSO /G 2 16     | 212.M RUT    | 11 1 1            | 312 M   PANUVE / * 1 3 50 412 MX REVEOL / * 1 3 50             |
| 14 X                      | 214 M TANK   | - (0) 14 14 100   | 314 M ADDENATO X P 3 50 M                                      |
| 16 M                      | 216 M TASE   | 11 100            | 316 M VIOLANO / # 19 3 50 Frotale camere                       |
| 18M WRILLI /A PINGO       | 218 M   716A | 7 11 12           | 318 M CATIPANA / X P 3 50                                      |
| 20 M, COOPERPUL PINISO    | 220 M P 124  | 1 /6 2 14 100     | (-DOARD)                                                       |
| 22 XX COOPERPUL 12 1150   | 222 XX CIPIT | ELLO / G PINB     |                                                                |
| AXITED /G MALIS           | 224F PRO     | Sec / 6 14/14/4   | 2 1 2                                                          |
| I TROUGHEUT / OF IT I'S   | 226 F   PROF | 0100 /6 HWW       | 3 326 F DUCA / * 1 3 35 In frigo bar non raffredda  hidet mans |
| OF DE NITTS / G MAP       | BAR          | B B               | luci d'ingresso non vanno                                      |
| 8XX BIRARDI /6 2 466      | 228 XX       | DING / 6 AMP      | + LETINO MANCATU STANCE                                        |