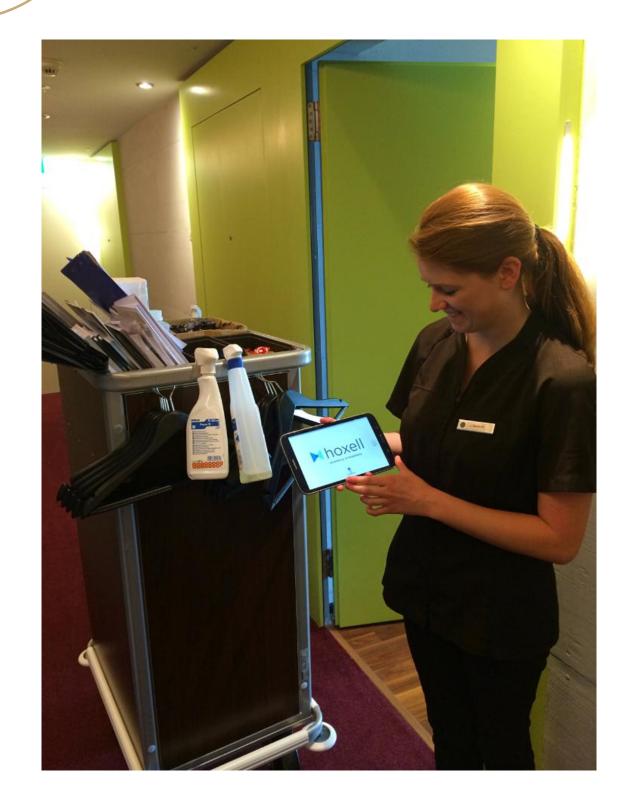

# Experience

co-creation

A work system that brings staff and guest together so that they can engage in value co-creation