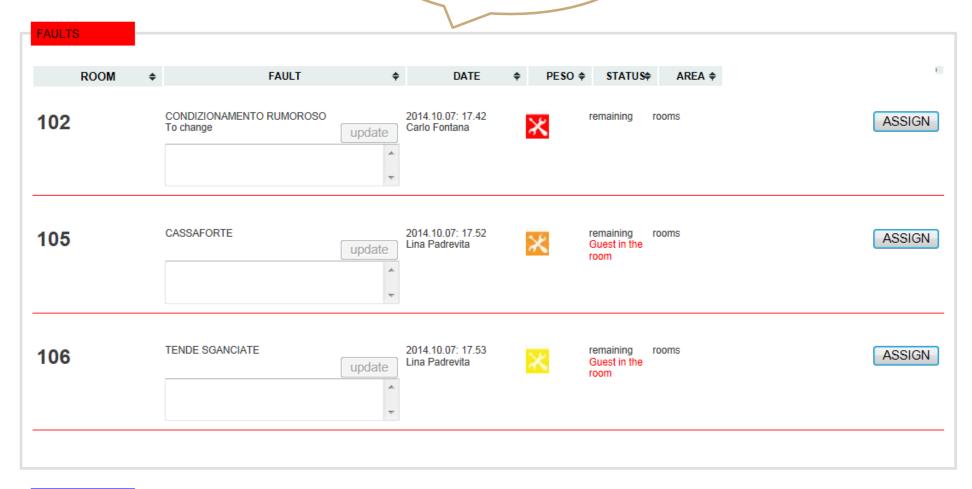

#### **PREFERENCES**

the guest has not selected any preferences The guest has not got any previous preferences

We have noticed nothing

ADD A NOTE 🔠









Minibar consumption monitoring

|                    | CHA   | RGE |   |       |  |
|--------------------|-------|-----|---|-------|--|
| CONTENT            | USAGE |     |   | DAILY |  |
| Bevande            |       |     |   |       |  |
| 2 acqua            | -     | 0   | + | 0     |  |
| 2 Coca Cola        | -     | 0   | + | 0     |  |
| 2 Coca Cola Light  | -     | 0   | + | 0     |  |
| 2 Succhi di frutta | -     | 0   | + | 0     |  |
| 1 Birra Heineken   | -     | 0   | + | 0     |  |
| 2 the freddo       | -     | 0   | + | 0     |  |
| TOTAL              |       |     |   | 0     |  |



#### Maintenance list







## Traces & Preferences

#### **INTRACES**:

room: 209

Bom\*\*\* Chr\*\*\* (E) - adults: 2 - children: 2 arrival: 08 October 2014 - departure: 10 October 2014 - Nights: 2 (HOU) preparare culla e Pelusch 2 mesi + 3° letto



room: 314

Alg\*\*\* sae\*\*\* (E) - adults: 2 - children: 1 arrival: 08 October 2014 - departure: 11 October 2014 - Nights: 3 (HOU) preparare 3° Letto 7 anni



room: 134

Bar\*\*\* Vic\*\*\* (E) - adults: 2 - children: 1 arrival: 08 October 2014 - departure: 10 October 2014 - Nights: 2 (HOU) Culla (e Peluche)



room: 209

Bom\*\*\* Chr\*\*\* (E) - adults: 2 - children: 2 arrival: 08 October 2014 - departure: 10 October 2014 - Nights: 2 (HOU) preparare culla e Peluches 2 mesi + 3° letto



#### ■ PREFERENCES:

room: 102

She\*\*\* Nad\*\*\* (E) - adults: 2 - ch