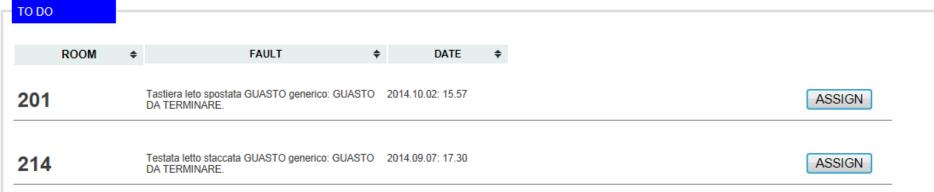

#### **PREFERENCES**

the guest has not selected any preferences The guest has not got any previous preferences

We have noticed nothing

ADD A NOTE 🔠









Minibar consumption monitoring

|                    | CHA   | RGE |   |       |  |
|--------------------|-------|-----|---|-------|--|
| CONTENT            | USAGE |     |   | DAILY |  |
| Bevande            |       |     |   |       |  |
| 2 acqua            | -     | 0   | + | 0     |  |
| 2 Coca Cola        | -     | 0   | + | 0     |  |
| 2 Coca Cola Light  | -     | 0   | + | 0     |  |
| 2 Succhi di frutta | -     | 0   | + | 0     |  |
| 1 Birra Heineken   | -     | 0   | + | 0     |  |
| 2 the freddo       | -     | 0   | + | 0     |  |
| TOTAL              |       |     |   | 0     |  |



#### Maintenance list







## Traces & Preferences

#### **INTRACES**:

room: 209

Bom\*\*\* Chr\*\*\* (E) - adults: 2 - children: 2 arrival: 08 October 2014 - departure: 10 October 2014 - Nights: 2 (HOU) preparare culla e Pelusch 2 mesi + 3° letto



room: 314

Alg\*\*\* sae\*\*\* (E) - adults: 2 - children: 1 arrival: 08 October 2014 - departure: 11 October 2014 - Nights: 3 (HOU) preparare 3° Letto 7 anni



room: 134

Bar\*\*\* Vic\*\*\* (E) - adults: 2 - children: 1 arrival: 08 October 2014 - departure: 10 October 2014 - Nights: 2 (HOU) Culla (e Peluche)



room: 209

Bom\*\*\* Chr\*\*\* (E) - adults: 2 - children: 2 arrival: 08 October 2014 - departure: 10 October 2014 - Nights: 2 (HOU) preparare culla e Peluches 2 mesi + 3° letto



#### ■ PREFERENCES:

room: 102

She\*\*\* Nad\*\*\* (E) - adults: 2 - chil