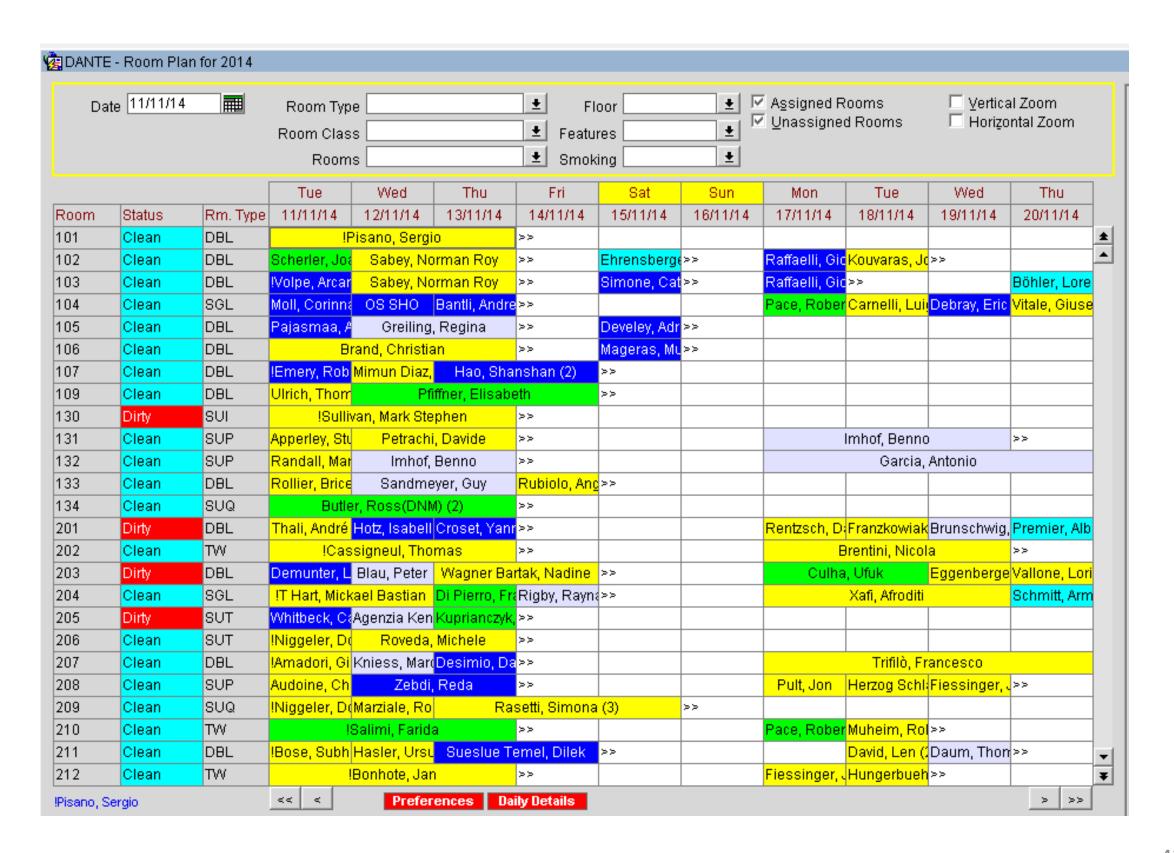

ommoditization, there's a dramatic need to improve Guest Satisfaction and grow Customer Loyalty



# The answer

Guest Experience
constitutes today a
very important factor when
choosing a hotel,
often before
location and price.



# focus on Guest Experience







# Guest Experience

is made by hundreds of thousands of interactions





# Guest Experience happens:

- ✓ anytime
- ✓ anywhere
- ✓ anyway

with no precise rules

and even one single service failure can...







Maintenance



Reservations



Reception



Housekeeping



Welcome





Breakfast



Sales & Revenue



Bar



Marketing



# Experience

co-creation



A work system that brings staff and guest together so that they can engage in value co-creation



# Hotel operations: where are we now?



## Does it look familiar?





Filter Arrival Date=13/12/12

## Does it look familiar?

| 0                     |                                           | Hotel Lugano Dante, Lug | ano    |          |          | 13/12/12 |
|-----------------------|-------------------------------------------|-------------------------|--------|----------|----------|----------|
| district transmission | ST .                                      | Pulizia Camere          |        |          |          | 10:43    |
|                       | O. C. |                         |        |          |          |          |
| Camera                | Cliente                                   | Partenza<br>40/40/40    | Adults | Children |          |          |
| 101                   | Venier, Glauco                            | 16/12/12