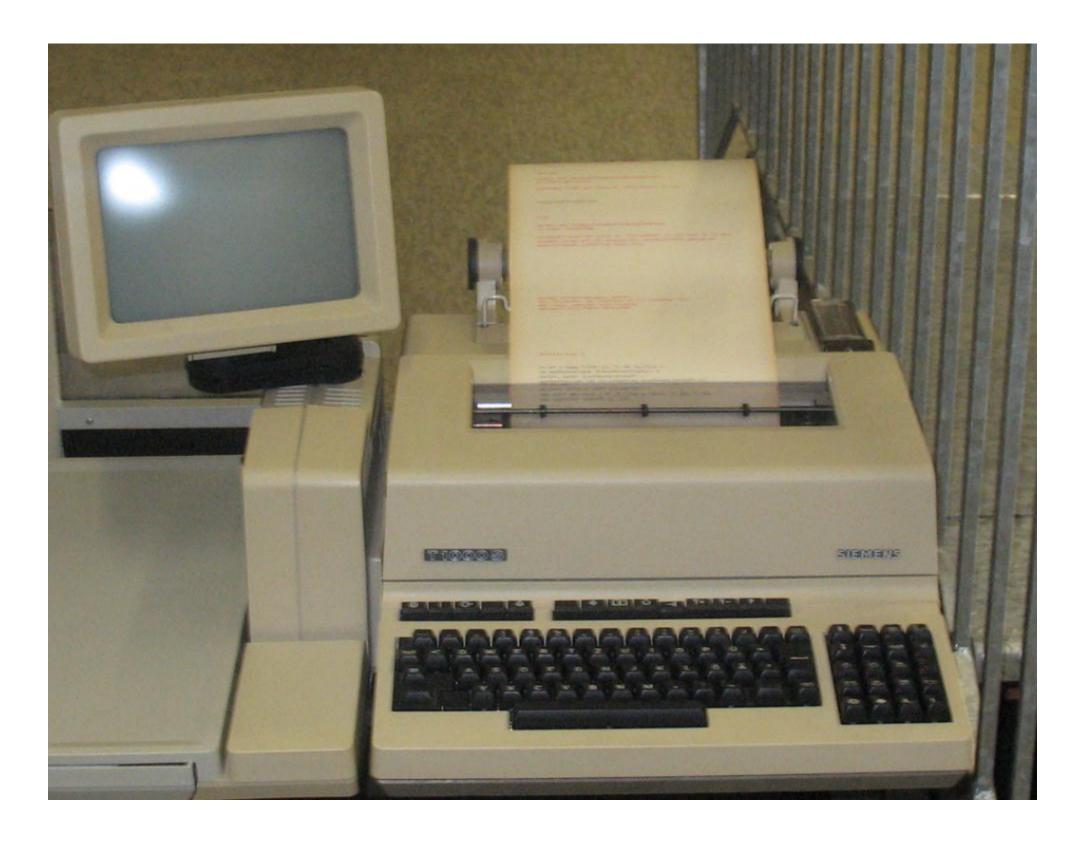

# Lets' have a look into the past...

1984 - 1990

Late 80s

| 102 F                     | 2020         | 10 10             | - cold                                                         |
|---------------------------|--------------|-------------------|----------------------------------------------------------------|
| VARNELLI 43120            | 202 F VOLP   | E 4540            | 302 F THATTALI /* 43 / OLSEN 4 152                             |
| 101 X AUTSTA /G 4 MID     | 2015         | ERUM / 0 KING     | 304 F CHITAPPINI / * 4 = 35 401 X DI 20640 41 39               |
| 106 F   IESARI 46 40      | 206 F FERS   | ERWAY /0 4 4 64   | 306 F LANDI /* 1/2 185 406 M COLIGNATE 1/4/160                 |
| 108 XX TRISOLED /9 2 W/66 | 205 M DINOS  | ( ) For the land  | 305 XX CHANDRA / X 8 3 50 105 M 2460 11 165                    |
| 110 XX DI GIOIA /G 2 466  | 210 M 7 R    | JULY / 6 12/18/61 | 310 M TACALUSO /* 91/3 50 -110 MX SERIA /* 1/3 75              |
| 112 M ALFONSO /G 2 16     | 212.M RUT    | 11 1 1            | 312 M   PANUVE / * 1 3 50 412 MX REVEOL / * 1 3 50             |
| 14 X                      | 214 M TANK   | - (0) 14 14 100   | 314 M ADDENATO X P 3 50 M                                      |
| 16 M                      | 216 M TASE   | 11 100            | 316 M VIOLANO / # 19 3 50 Frotale camere                       |
| 18M WRILLI /A PINGO       | 218 M   716A | 7 11 12           | 318 M CATIPANA / X P 3 50                                      |
| 20 M, COOPERPUL PINISO    | 220 M P 124  | 1 /6 2 14 100     | (-DOARD)                                                       |
| 22 XX COOPERPUL 12 1150   | 222 XX CIPIT | ELLO / G PINB     |                                                                |
| AXITED /G MALIS           | 224F PRO     | Sec / 6 14/14/4   | 2 1 2                                                          |
| I TROUGHEUT / OF IT I'S   | 226 F   PROF | 0100 /6 HWW       | 3 326 F DUCA / * 1 3 35 In frigo bar non raffredda  hidet mans |
| OF DE NITTS / G MAP       | BAR          | B B               | luci d'ingresso non vanno                                      |
| 8XX BIRARDI /6 2 466      | 228 XX       | DING / 6 AMP      | + LETINO MANCATU STANCE                                        |