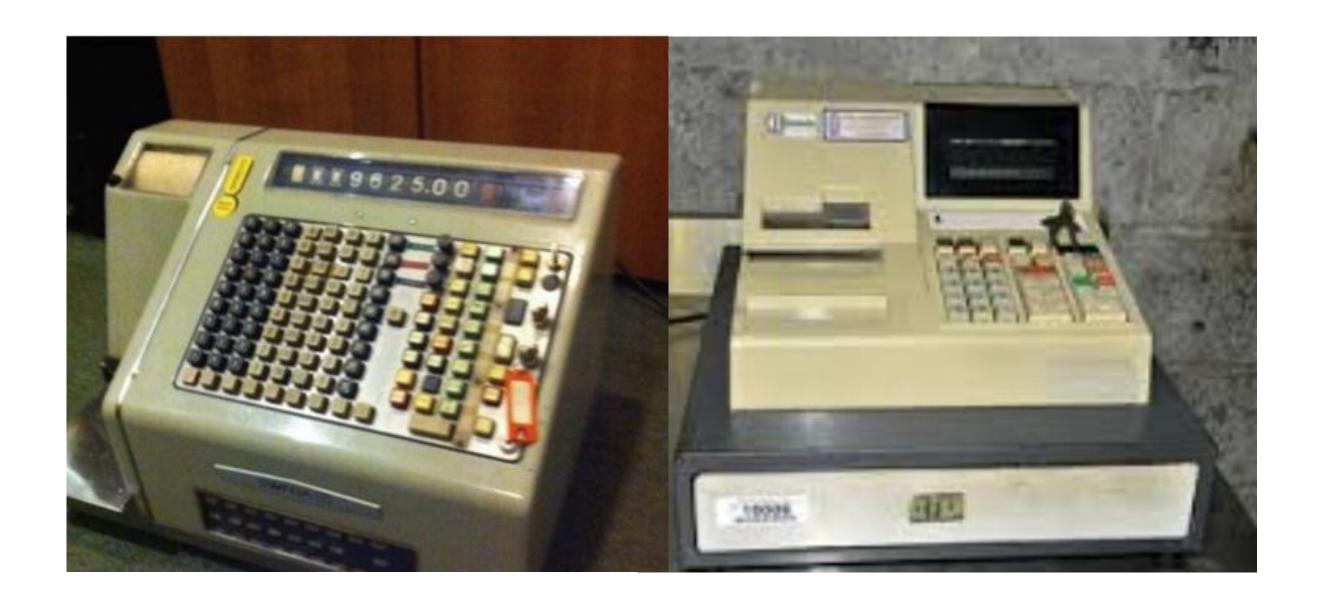

# Lets' have a look into the past...

1984 - 1990

Late 80s

| 102 F                     | 2020         | 10 10             | - cold                                                         |
|---------------------------|--------------|-------------------|----------------------------------------------------------------|
| VARNELLI 43120            | 202 F VOLP   | E 4540            | 302 F THATTALI /* 43 / OLSEN 4 152                             |
| 101 X AUTSTA /G 4 MID     | 2015         | ERUM / 0 KING     | 304 F CHITAPPINI / * 4 = 35 401 X DI 20640 41 39               |
| 106 F   IESARI 46 40      | 206 F FERS   | ERWAY /0 4 4 64   | 306 F LANDI /* 1/2 185 406 M COLIGNATE 1/4/160                 |
| 108 XX TRISOLED /9 2 W/66 | 205 M DINOS  | ( ) For the land  | 305 XX CHANDRA / X 8 3 50 105 M 2460 11 165                    |
| 110 XX DI GIOIA /G 2 466  | 210 M 7 R    | JULY / 6 12/18/61 | 310 M TACALUSO /* 91/3 50 -110 MX SERIA /* 1/3 75              |
| 112 M ALFONSO /G 2 16     | 212.M RUT    | 11 1 1            | 312 M   PANUVE / * 1 3 50 412 MX REVEOL / * 1 3 50             |
| 14 X                      | 214 M TANK   | - (0) 14 14 100   | 314 M ADDENATO X P 3 50 M                                      |
| 16 M                      | 216 M TASE   | 11 100            | 316 M VIOLANO / # 19 3 50 Frotale camere                       |
| 18M WRILLI /A PINGO       | 218 M   716A | 7 11 12           | 318 M CATIPANA / X P 3 50                                      |
| 20 M, COOPERPUL PINISO    | 220 M P 124  | 1 /6 2 14 100     | (-DOARD)                                                       |
| 22 XX COOPERPUL 12 1150   | 222 XX CIPIT | ELLO / G PINB     |                                                                |
| AXITED /G MALIS           | 224F PRO     | Sec / 6 14/14/4   | 2 1 2                                                          |
| I TROUGHEUT / OF IT I'S   | 226 F   PROF | 0100 /6 HWW       | 3 326 F DUCA / * 1 3 35 In frigo bar non raffredda  hidet mans |
| OF DE NITTS / G MAP       | BAR          | B B               | luci d'ingresso non vanno                                      |
| 8XX BIRARDI /6 2 466      | 228 XX       | DING / 6 AMP      | + LETINO MANCATU STANCE                                        |