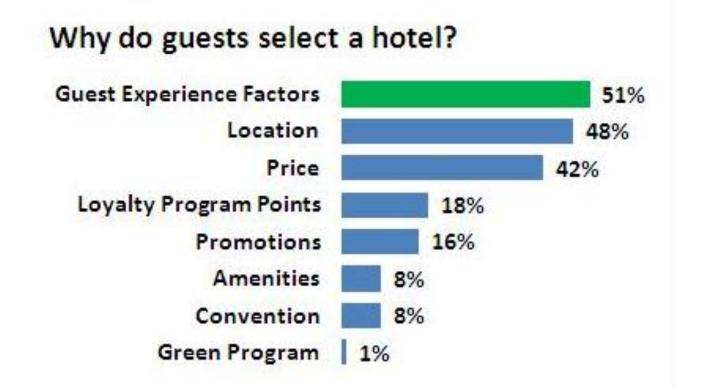

# Hospitality: where are we now?

If hotels look all alike, guests will mainly take their decision solely on price

Jetzt buchen

Ergebnis von 455 Bewertungen

In the era of commoditization, there's a dramatic need to improve Guest Satisfaction and grow Customer Loyalty

# The answer

Guest Experience
constitutes today a
very important factor when
choosing a hotel,
often before
location and price.